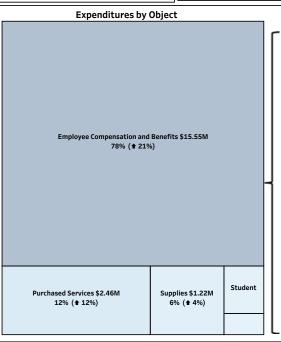

The per pupil expenditure data is submitted to RIDE the following year so financial data on the 2022-23 report card is from 2021-22.

Per Pupil Expenditures

\$20,683 \$21,295

To view additional financial data, click on the **Finance** tab.