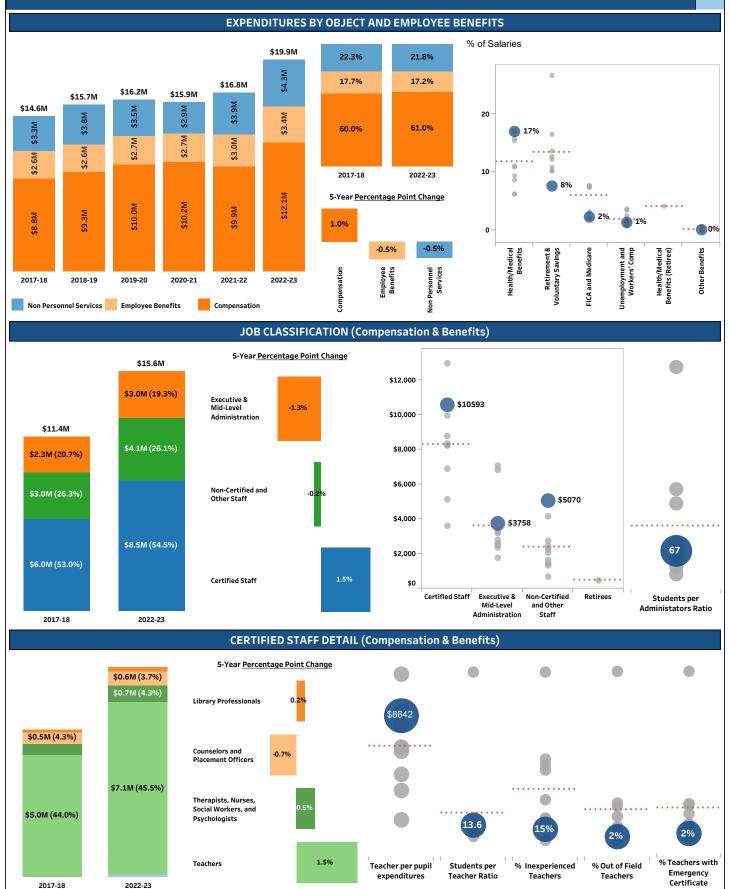

The per pupil expenditure data is submitted to RIDE the following year so financial data on the 2022-23 report card is from 2021-22.

Per Pupil Expenditures

\$20,683 \$21,295

To view additional financial data, click on the **Finance** tab.