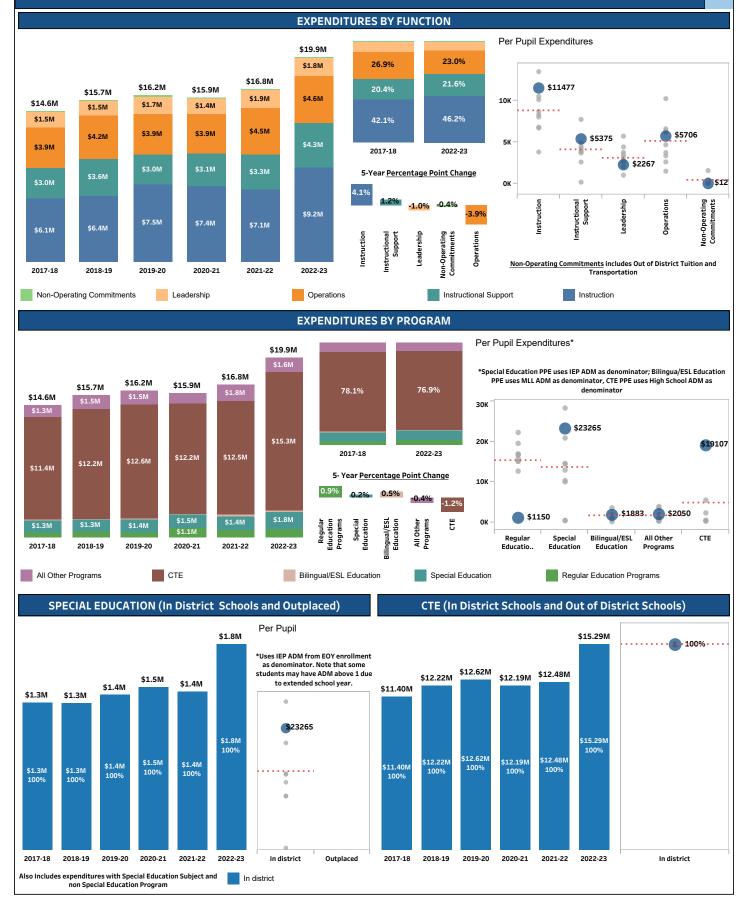

## Revenues \$19.1M (**1** 22%)

### Other Revenues \$0.3M

<del>2% (\* 119%)</del>

Federal Revenue Sources \$3.7M 20% (148%)

Tuition from Other Districts \$5.1M 27% (11%)

Public Schools of Choice

State \$9.9M 52% (1 6%)

Accountability

Schools