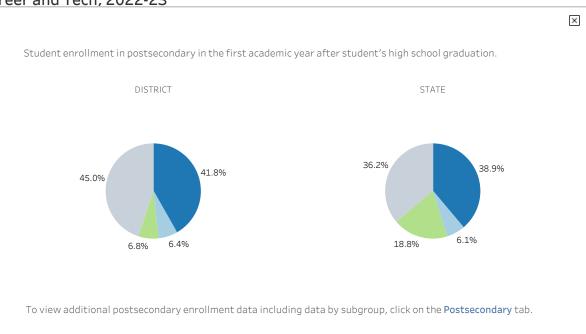

Science Proficiency

11.2%

4-year Graduation Rate

95.1%

Postsecondary Enrollment

55.0%

| ı | reer and rech, Lull-Lo |                                |   |
|---|------------------------|--------------------------------|---|
|   |                        |                                | × |
|   |                        | Total Number of Schools in LEA |   |
|   |                        | 1                              |   |
|   |                        |                                |   |
|   |                        |                                |   |
|   | 1 High school(s)       |                                |   |
|   |                        |                                |   |
|   |                        |                                |   |
|   |                        |                                |   |
|   |                        |                                |   |
|   |                        |                                |   |
|   |                        |                                |   |
|   |                        |                                |   |