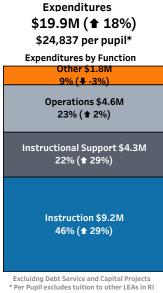

## Revenues \$19.1M (**1** 22%)

### Other Revenues \$0.3M

<del>2% (\* 119%)</del>

Federal Revenue Sources \$3.7M 20% (148%)

Tuition from Other Districts \$5.1M 27% (11%)

Public Schools of Choice

State \$9.9M 52% (1 6%)

Accountability

Schools