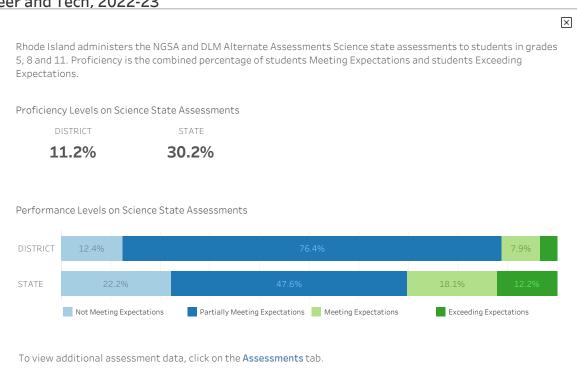

Science Proficiency

11.2%

4-year Graduation Rate

95.1%

Postsecondary Enrollment

55.0%

| ı | reer and rech, Lull-Lo |                                |   |
|---|------------------------|--------------------------------|---|
|   |                        |                                | × |
|   |                        | Total Number of Schools in LEA |   |
|   |                        | 1                              |   |
|   |                        |                                |   |
|   |                        |                                |   |
|   | 1 High school(s)       |                                |   |
|   |                        |                                |   |
|   |                        |                                |   |
|   |                        |                                |   |
|   |                        |                                |   |
|   |                        |                                |   |
|   |                        |                                |   |
|   |                        |                                |   |