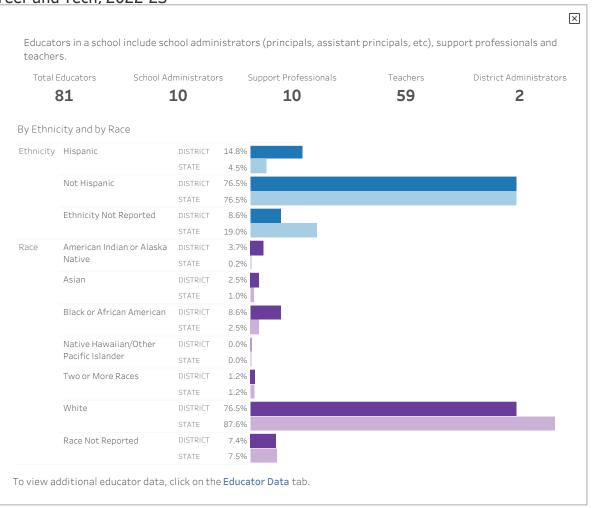

Students # **Educators by Type** per % Free/ Reduced Lunch 69% Teachers 59 14 % Multilingual Learners 13% **Support Professionals** 10 80 % Differently Abled Students 10% **Building Administrators** 10 80 % Nonwhite Students **District Administrators** 79% 2 400