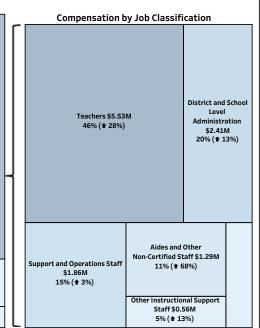

## Revenues \$19.1M (**1** 22%)

### Other Revenues \$0.3M

<del>2% (\* 119%)</del>

Federal Revenue Sources \$3.7M 20% (148%)

Tuition from Other Districts \$5.1M 27% (11%)

Public Schools of Choice

State \$9.9M 52% (1 6%)

Accountability

Schools