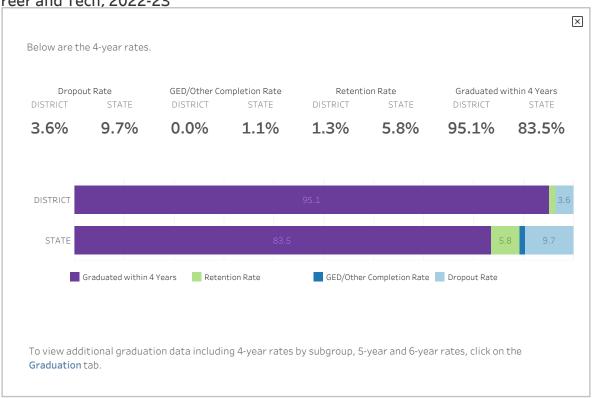

Science Proficiency

11.2%

4-year Graduation Rate

95.1%

Postsecondary Enrollment

55.0%

| ı | reer and rech, Lull-Lo |                                |   |
|---|------------------------|--------------------------------|---|
|   |                        |                                | × |
|   |                        | Total Number of Schools in LEA |   |
|   |                        | 1                              |   |
|   |                        |                                |   |
|   |                        |                                |   |
|   | 1 High school(s)       |                                |   |
|   |                        |                                |   |
|   |                        |                                |   |
|   |                        |                                |   |
|   |                        |                                |   |
|   |                        |                                |   |
|   |                        |                                |   |
|   |                        |                                |   |