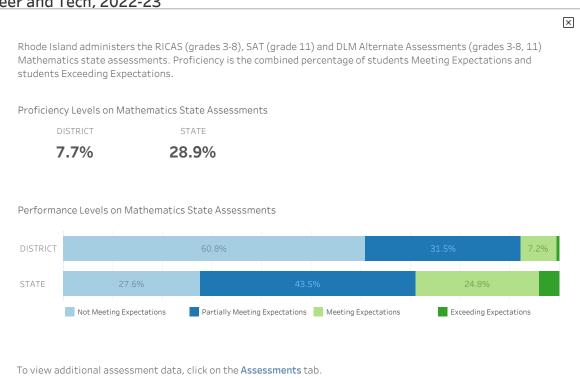

|
|   | 1 High school(s)       |                                |   |
|   |                        |                                |   |
|   |                        |                                |   |
|   |                        |                                |   |
|   |                        |                                |   |
|   |                        |                                |   |
|   |                        |                                |   |
|   |                        |                                |   |





The per pupil expenditure data is submitted to RIDE the following year so financial data on the 2022-23 report card is from 2021-22.

Per Pupil Expenditures

\$20,683 \$21,295

To view additional financial data, click on the **Finance** tab.

×











### MET Career and Tech 2022-23 At a Glance Report Card Page

|                                          |                                |                   | Account                         | ability