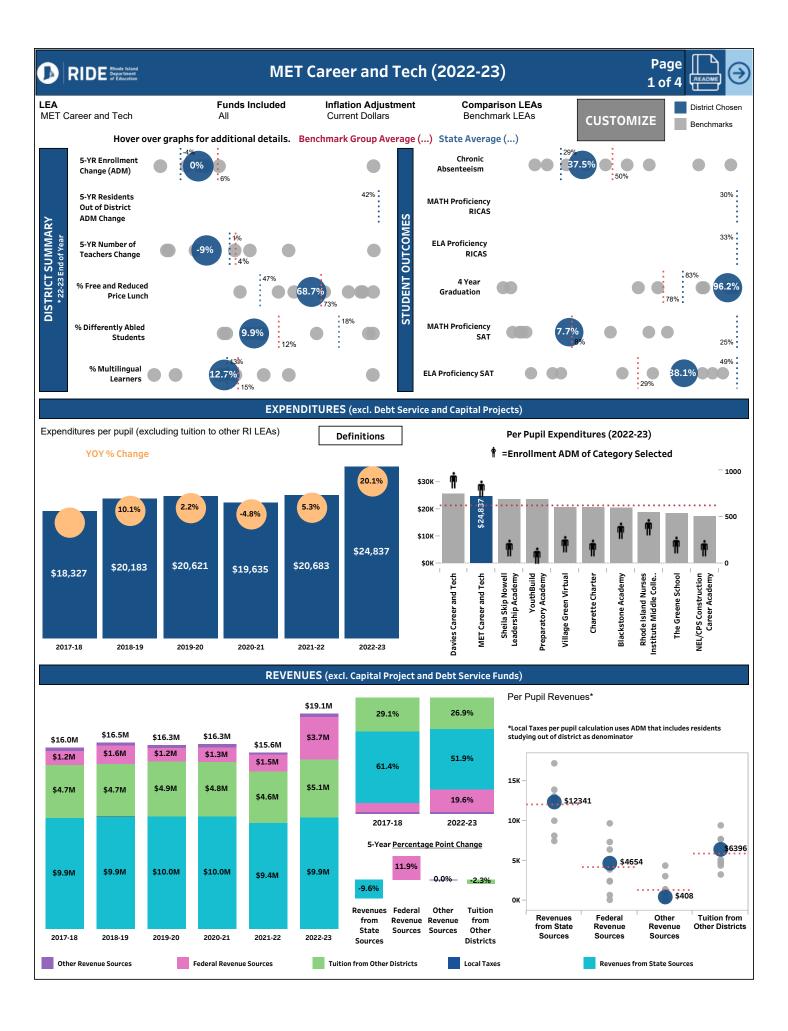

### Schools, Students and Educators

800.8 Students

1 Schools

1-YR Enrollment Change -1.5%

Educators

1-YR Educators Change -2.4%

9.9 Students per Educator

Student Characteristics

Students # **Educators by Type** per % Free/ Reduced Lunch 69% Teachers 59 14 % Multilingual Learners 13% **Support Professionals** 10 80 % Differently Abled Students 10% **Building Administrators** 10 80 % Nonwhite Students **District Administrators** 79% 2 400

## Revenues \$19.1M (**1** 22%)

### Other Revenues \$0.3M

<del>2% (\* 119%)</del>

Federal Revenue Sources \$3.7M 20% (148%)

Tuition from Other Districts \$5.1M 27% (11%)

Public Schools of Choice

State \$9.9M 52% (1 6%)

Accountability

Schools

1

776

81

\$20,683

ELA Proficiency

38.1%

Math Proficiency

7.7%

The per pupil expenditure data is submitted to RIDE the following year so financial data on the 2022-23 report card is from 2021-22.

Per Pupil Expenditures

\$20,683 \$21,295

To view additional financial data, click on the **Finance** tab.