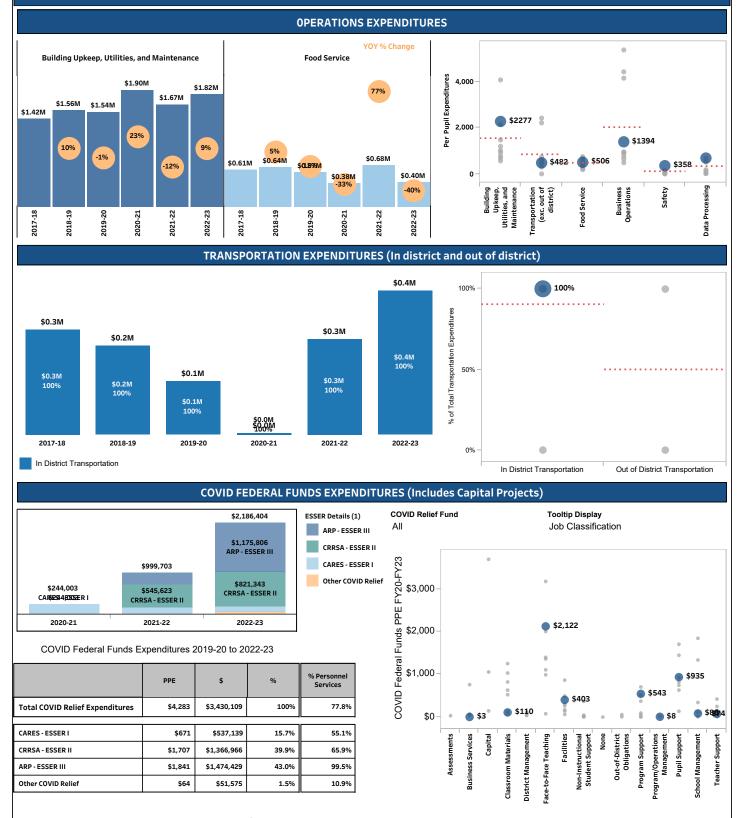

The per pupil expenditure data is submitted to RIDE the following year so financial data on the 2022-23 report card is from 2021-22.

Per Pupil Expenditures

\$20,683 \$21,295

To view additional financial data, click on the **Finance** tab.