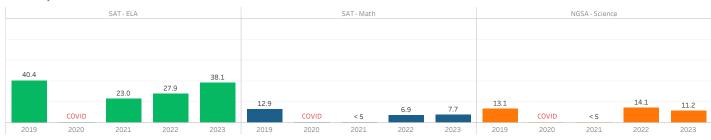

| < 5       | < 5        | < 5            |
| Economically Disadvantaged                | 33.1      | < 5        | 6.0            |
| American Indian or Alaska Native          | *         | *          | *              |
| Asian                                     | *         | *          | *              |
| Black or African American                 | 27.8      | < 5        | 11.1           |
| Hispanic or Latino                        | 31.3      | < 5        | < 5            |
| Native Hawaiian or Other Pacific Islander | *         | *          | *              |
| Two or More Races                         | *         | *          | *              |
| White                                     | 59.5      | 19.0       | 26.2           |

#### **Proficiency Over Time**



# MET Career and Tech School Profiles

### High

|                                                      | SAT - ELA |      |      | SAT - Math |      |      | NGSA - Science |      |      |      |      |      |
|------------------------------------------------------|-----------|------|------|------------|------|------|----------------|------|------|------|------|------|
| School Name                                          | 2019      | 2021 | 2022 | 2023       | 2019 | 2021 | 2022           | 2023 | 2019 | 2021 | 2022 | 2023 |
| Metropolitan Regional Career and Technical<br>Center | 40.4      | 23.0 | 27.9 | 38.1       | 12.9 | < 5  | 6.9            | 7.7  | 13.1 | < 5  | 14.1 | 11.2 |







Page 3 of 4









Source: UCOA and other RIDE Databases; % free/reduced lunch, % Differentl