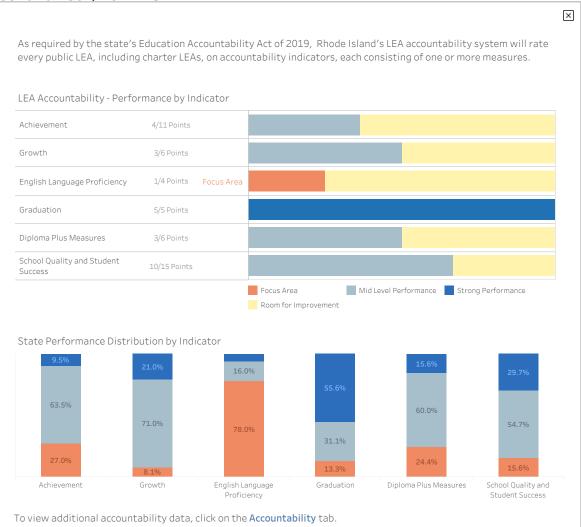

### Schools, Students and Educators

800.8 Students

1 Schools

1-YR Enrollment Change -1.5%

Educators

1-YR Educators Change -2.4%

9.9 Students per Educator

Student Characteristics

Students # **Educators by Type** per % Free/ Reduced Lunch 69% Teachers 59 14 % Multilingual Learners 13% **Support Professionals** 10 80 % Differently Abled Students 10% **Building Administrators** 10 80 % Nonwhite Students **District Administrators** 79% 2 400

Enrollment data is Average Daily Membership (ADM).. Educators data is from the Report Cards