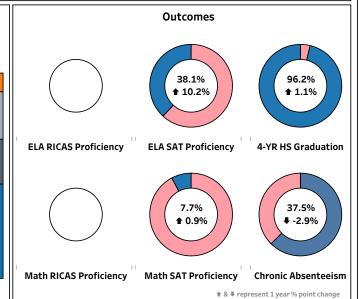

1

776

81

\$20,683

ELA Proficiency

38.1%

Math Proficiency

7.7%

Science Proficiency

11.2%

4-year Graduation Rate

95.1%

Postsecondary Enrollment

55.0%

| ı | reer and rech, Lull-Lo |                                |   |
|---|------------------------|--------------------------------|---|
|   |                        |                                | × |
|   |                        | Total Number of Schools in LEA |   |
|   |                        | 1                              |   |
|   |                        |                                |   |
|   |                        |                                |   |
|   | 1 High school(s)       |                                |   |
|   |                        |                                |   |
|   |                        |                                |   |
|   |                        |                                |   |
|   |                        |                                |   |
|   |                        |                                |   |
|   |                        |                                |   |
|   |                        |                                |   |