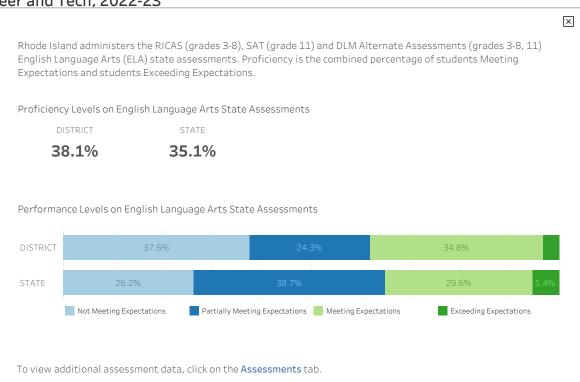

|
|   | 1 High school(s)       |                                |   |
|   |                        |                                |   |
|   |                        |                                |   |
|   |                        |                                |   |
|   |                        |                                |   |
|   |                        |                                |   |
|   |                        |                                |   |
|   |                        |                                |   |





The per pupil expenditure data is submitted to RIDE the following year so financial data on the 2022-23 report card is from 2021-22.

Per Pupil Expenditures

\$20,683 \$21,295

To view additional financial data, click on the **Finance** tab.

×











### MET Career and Tech 2022-23 At a Glance Report Card Page

|                                          |                                |                   | Account                         | ability